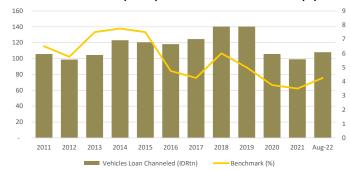

### 0% down payment has been extended

Government has extended zero percent down payment policy to support 2023 auto demand which become a major benefit to industry growth. Nevertheless, key on demand will likely come more from purchasing power and spending confidence which we think might changes on the uncertainty concern that persist recently. Moreover, trend on the ongoing new model launched and promotion from car loan provider should become as a cushion, while transmission on rising policy rate to car loan rate which historically lagged by 3-6 months could provide the industry enough room to book stable sales in 1H23.