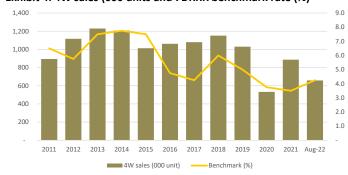

Due to the high-base effect, rising policy rate trend, and concern over global economic uncertainty, auto industry sales growth is expected to soften in 2023. However, we might see growth potentially to arrive at above 5 years pre-pandemic historical CAGR of 0.4% yoy. Key variables for the industry growth are: (1) interest rate transmission pace (2) consumer spending appetite and (3) 0% down payment, various promotion and installment gimmick from car lease provider. On this backdrop, we maintain Overweight on the auto industry with a BUY rating for ASII at SOTP-based TP of IDR7,350/share, pegged at 10.2x '23F PE (vs. current 8.6x '23F P/E, below its -1SD 10-year hist mean).

### **Expecting slower 4W sales in 2023**

Despite the ongoing doubt over the strong continuing economic recovery momentum, we think manufacturers will likely to continue launch various new variants to win market share. That said, we think stiffer competition will persist and make dealer as well as car loan provider to continue offering their best deal which eventually become the catalyst for sales in 2023. Gaikindo is guiding 2023F sales at 975k units or 0.85% above our conservative forecast at 966,753 units. Of the total sales, Astra will continue ruling the industry with 56.8% of market share at 549,531 units. While waiting for the 12M22 released, we still maintain our 2022F car sales unchanged, as historically showed Dec mom sales are usually lower mom. However, should any surprise arrived and Dec '22 car sales will be higher mom, we still maintain our 2023F car sales growth at 1.1% yoy.

### 0% down payment has been extended

Government has extended zero percent down payment policy to support 2023 auto demand which become a major benefit to industry growth. Nevertheless, key on demand will likely come more from purchasing power and spending confidence which we think might changes on the uncertainty concern that persist recently. Moreover, trend on the ongoing new model launched and promotion from car loan provider should become as a cushion, while transmission on rising policy rate to car loan rate which historically lagged by 3-6 months could provide the industry enough room to book stable sales in 1H23.