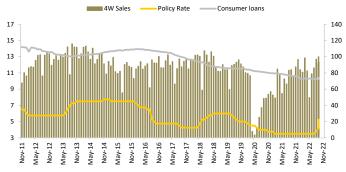

### 0% down payment has been extended

Government has extended zero percent down payment policy to support 2023 auto demand which become a major benefit to industry growth. Nevertheless, key on demand will likely come more from purchasing power and spending confidence which we think might changes on the uncertainty concern that persist recently. Moreover, trend on the ongoing new model launched and promotion from car loan provider should become as a cushion, while transmission on rising policy rate to car loan rate which historically lagged by 3-6 months could provide the industry enough room to book stable sales in 1H23.

### Maintain our Overweight stance

Our main concern lies more on the potential global economic uncertainty. Aside from the above concern, historically data also showed that rising policy rate does not strongly linearly correlate to a decreasing demand or suddenly impacting to lower sales within the same period. Ceteris paribus, we might see 2023 4W sales remain in a stable mood and expect to witness growth at above the 5 year prepandemic historical CAGR of 0.4%. Maintain our Overweight stance on the sector and BUY ASII with SOTP-based TP of IDR7,350/share (10.2x '23F PE). Risks to our call includes: a) lower-than-expected 2W and 4W sales growth b) higher and faster than expected rising policy rate transmission c) higher inflation, slowing economic activity and d) deteriorating spending confidence.