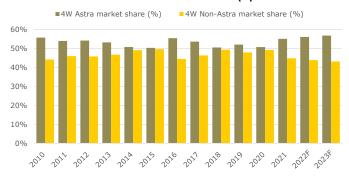

#### Flattish 2W market

From 2W market, Nov '22 sales was at 4.73mn units and grew 1.5% yoy, much better compared to 10M22 negative growth figure of -1.3% yoy. AISI forecasts 2022 2W sales to arrive within the range of 5.1mn-5.4mn units and slightly increased to 5.4mn-5.6mn units in 2023. We expect 2022F sales at 5.098.988 units, while our 2023F numbers is around 10% below AISI's at 4.901.657 units as we think 2W consumers are more vulnerable to purchasing power and spending behavior during uncertain situation. ASII will continue to dominate 2W landscape competition with 3.48mn units in 2022F and 3.42mn units in 2023F or equal to around 68.4% and 69.9% of market shares.

### **Expecting slower 4W sales in 2023**

Despite the ongoing doubt over the strong continuing economic recovery momentum, we think manufacturers will likely to continue launch various new variants to win market share. That said, we think stiffer competition will persist and make dealer as well as car loan provider to continue offering their best deal which eventually become the catalyst for sales in 2023. Gaikindo is guiding 2023F sales at 975k units or 0.85% above our conservative forecast at 966,753 units. Of the total sales, Astra will continue ruling the industry with 56.8% of market share at 549,531 units. While waiting for the 12M22 released, we still maintain our 2022F car sales unchanged, as historically showed Dec mom sales are usually lower mom. However, should any surprise arrived and Dec '22 car sales will be higher mom, we still maintain our 2023F car sales growth at 1.1% yoy.