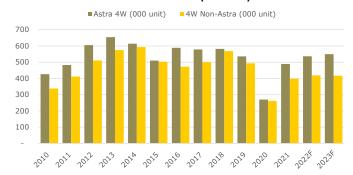

### 4W sales could reached closed to pre Covid level

This year, 4W sales is likely to arrive above KBVS and Gaikindo's expectation as in 11M22, total 4W sales grew by 19.2% yoy at 942,949 units, or already reached 98.5%/98.2% to KBV's/Gaikindo's 2022F. On monthly basis, sales inched down -2.3% mom, yet remain positive at 4.2% yoy, which helped by Honda and Daihatsu solid growths at 62.4% and 30.7% yoy, respectively. Assuming Dec '22 4W sales will reach at this year's monthly average of around 85,681 unit, 12M22 4W sales will reach 1,028,181 units, or 7.5%/7.1% surpassing KBV's/Gaikindo's 2022F and already similar with sales figure prior the Covid-19 pandemic which brought 4W sales plunged 48.4% yoy to 532,027 unitsin 2019.

### **Expecting slower 4W sales in 2023**

Despite the ongoing doubt over the strong continuing economic recovery momentum, we think manufacturers will likely to continue launch various new variants to win market share. That said, we think stiffer competition will persist and make dealer as well as car loan provider to continue offering their best deal which eventually become the catalyst for sales in 2023. Gaikindo is guiding 2023F sales at 975k units or 0.85% above our conservative forecast at 966,753 units. Of the total sales, Astra will continue ruling the industry with 56.8% of market share at 549,531 units. While waiting for the 12M22 released, we still maintain our 2022F car sales unchanged, as historically showed Dec mom sales are usually lower mom. However, should any surprise arrived and Dec '22 car sales will be higher mom, we still maintain our 2023F car sales growth at 1.1% yoy.