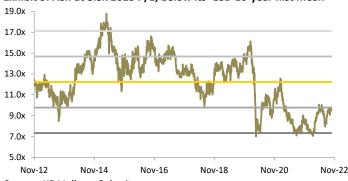

Due to the high-base effect, rising policy rate trend, and concern over global economic uncertainty, auto industry sales growth is expected to soften in 2023. However, we might see growth potentially to arrive at above 5 years pre-pandemic historical CAGR of 0.4% yoy. Key variables for the industry growth are: (1) interest rate transmission pace (2) consumer spending appetite and (3) 0% down payment, various promotion and installment gimmick from car lease provider. On this backdrop, we maintain Overweight on the auto industry with a BUY rating for ASII at SOTP-based TP of IDR7,350/share, pegged at 10.2x '23F PE (vs. current 8.6x '23F P/E, below its -1SD 10-year hist mean).