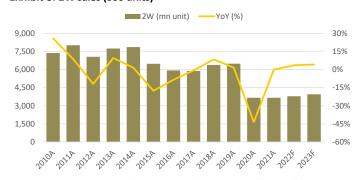

#### Flattish 2W market

From 2W market, Nov '22 sales was at 4.73mn units and grew 1.5% yoy, much better compared to 10M22 negative growth figure of -1.3% yoy. AISI forecasts 2022 2W sales to arrive within the range of 5.1mn-5.4mn units and slightly increased to 5.4mn-5.6mn units in 2023. We expect 2022F sales at 5.098.988 units, while our 2023F numbers is around 10% below AISI's at 4.901.657 units as we think 2W consumers are more vulnerable to purchasing power and spending behavior during uncertain situation. ASII will continue to dominate 2W landscape competition with 3.48mn units in 2022F and 3.42mn units in 2023F or equal to around 68.4% and 69.9% of market shares.