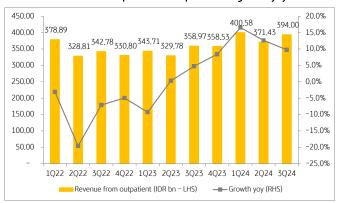

# Exhibit 7: Revenue from inpatient each quarter and growth yoy

Source: Company, KBVS Research