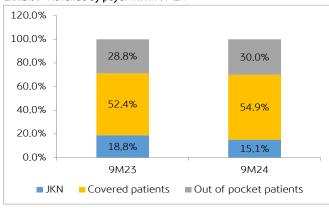

# Revenue still grew 5.3% yoy in 3Q24 amidst challenges

MIKA' revenue in 3Q24 reached IDR1.17 tn (+5.3% yoy/-3.6% qoq), despite lesser patients' traffic qoq as there were 2 insurance companies that stopped their cashless program, which affected several of MIKA' hospitals. Note that, the 2 insurance companies have resumed their cashless program in Sept'24. MIKA also informed us on another potential issue that the National Health Social Security (BPJS Kesehatan) has started to reduce its referrals for JKN patients to hospitals, starting this Sept'24. Yet, we think that BPJS Kesehatan will still refer the JKN patients with severe conditions to hospitals. Moreover, based on payer mix, MIKA' revenue in 9M24 came from Non-JKN patients (84.9% or was higher than 81.2% in 9M23) and JKN patients (15.1% or was down from 18.8% in 9M23), which also has helped MIKA to expand its margins. As a result, MIKA' 9M24 revenue still grew 27.2% yoy at IDR873 bn.