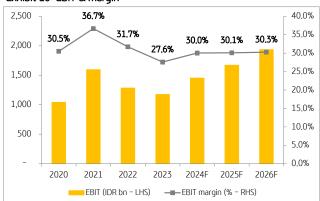

#### EBIT and EBITDA could grow further in '25F

We still expect MIKA' EBIT and EBITDA could grow by 23.6% yoy and 21.4% yoy, respectively in '24F on higher patients' traffic, despite higher opex yoy due to early staffs' hiring for its new hospitals. Note that, MIKA' EBIT and EBITDA reached IDR1.1 tn (+24.1% yoy) and IDR1.36 tn (+21.2% yoy), respectively in 9M24, on higher tariffs and more non JKN patients, with better cost management. MIKA' EBIT' and EBITDA' margin also expanded by 230bps yoy and 210bps yoy, respectively in 9M24. Thus, we expect MIKA to continue to grow its EBIT and EBITDA by 15% yoy and 16.1% yoy, with its EBIT' and EBITDA' margin could expand to 30.1% and 38.1%, respectively in '25F on 2 new hospitals and better cost management.

#### Exhibit 11: EBITDA & margin

Source: Company, KBVS Research

Exhibit 6: Revenue contribution from types of patient in 9M24

Source: Company, KBVS Research

Exhibit 8: Revenue from outpatient each quarter and growth yoy

Source: Company, KBVS Research

Exhibit 16: Ratio analysis

| Year End Dec      | 2022A | 2023A | 2024F | 2025F | 2026F |
|-------------------|-------|-------|-------|-------|-------|
| Growth (%)        |       |       |       |       |       |
| Revenue           | -7.0  | 5.3   | 13.5  | 14.8  | 15.1  |
| Gross profit      | -8.2  | 2.5   | 21.7  | 15.0  | 15.2  |
| Operating profit  | -19.5 | -8.4  | 23.6  | 15.0  | 15.8  |
| EBITDA            | -15.1 | -1.1  | 21.4  | 16.1  | 15.7  |
| Net profit        | -18.0 | -9.1  | 26.8  | 15.0  | 15.6  |
| Profitability (%) |       |       |       |       |       |
| Gross margin      | 51.3  | 49.9  | 53.5  | 53.6  | 53.7  |
| Operating margin  | 31.7  | 27.6  | 30.0  | 30.1  | 30.3  |
| EBITDA margin     | 37.5  | 35.2  | 37.7  | 38.1  | 38.3  |
| Net margin        | 24.9  | 21.5  | 24.0  | 24.1  | 24.2  |
| ROA               | 14.6  | 12.5  | 14.2  | 14.8  | 15.4  |
| ROE               | 18.6  | 15.7  | 17.9  | 18.8  | 19.7  |
| Solvency (x)      |       |       |       |       |       |
| Current ratio     | 3.8   | 5.0   | 4.2   | 3.5   | 3.1   |
| Quick ratio       | 3.7   | 4.8   | 3.9   | 3.2   | 2.8   |
| Debt to equity    | 0.0   | 0.0   | 0.0   | 0.0   | 0.0   |
| Interest coverage | 99.7  | 75.9  | 93.8  | 107.8 | 276.5 |
| Net gearing       | (0.3) | (0.3) | (0.2) | (0.2) | (0.1) |