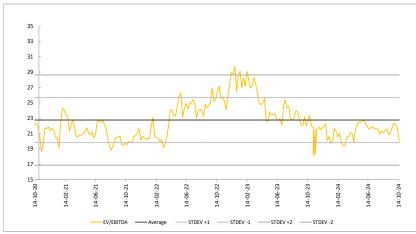

yoy, respectively in '24F. We also expect MIKA could grow its revenue and earnings by 14.8% yoy and 15% yoy, respectively in '25F, on higher patients' traffic and tariffs' hike, amidst unpredictable weather. Thus, maintain BUY on MIKA with TP of IDR3,400, which implies 22.7x '25F EV/EBITDA. Currently, MIKA is trading at 17.4x '25F EV/EBITDA or below –1stdev of its 5 years' mean EV/EBITDA.

# Exhibit 4: MIKA EV/EBITDA Band