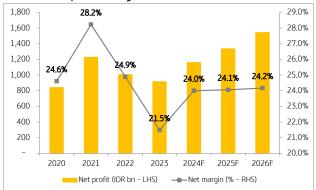

#### A 15% yoy earnings growth in '25F with net margin expansion

All in all, we expect MIKA' earnings to grow by 26.8% yoy and 15% yoy, respectively in '24F and in '25F, on higher tariffs, patients' traffic and better cost management. We also expect MIKA' net margin to expand to 24% and 24.1%, respectively in '24F and '25F.

#### Exhibit 12: Net profit & margin

Source: Company, KBVS Research

Exhibit 16: Ratio analysis

| Year End Dec      | 2022A | 2023A | 2024F | 2025F | 2026F |
|-------------------|-------|-------|-------|-------|-------|
| Growth (%)        |       |       |       |       |       |
| Revenue           | -7.0  | 5.3   | 13.5  | 14.8  | 15.1  |
| Gross profit      | -8.2  | 2.5   | 21.7  | 15.0  | 15.2  |
| Operating profit  | -19.5 | -8.4  | 23.6  | 15.0  | 15.8  |
| EBITDA            | -15.1 | -1.1  | 21.4  | 16.1  | 15.7  |
| Net profit        | -18.0 | -9.1  | 26.8  | 15.0  | 15.6  |
| Profitability (%) |       |       |       |       |       |
| Gross margin      | 51.3  | 49.9  | 53.5  | 53.6  | 53.7  |
| Operating margin  | 31.7  | 27.6  | 30.0  | 30.1  | 30.3  |
| EBITDA margin     | 37.5  | 35.2  | 37.7  | 38.1  | 38.3  |
| Net margin        | 24.9  | 21.5  | 24.0  | 24.1  | 24.2  |
| ROA               | 14.6  | 12.5  | 14.2  | 14.8  | 15.4  |
| ROE               | 18.6  | 15.7  | 17.9  | 18.8  | 19.7  |
| Solvency (x)      |       |       |       |       |       |
| Current ratio     | 3.8   | 5.0   | 4.2   | 3.5   | 3.1   |
| Quick ratio       | 3.7   | 4.8   | 3.9   | 3.2   | 2.8   |
| Debt to equity    | 0.0   | 0.0   | 0.0   | 0.0   | 0.0   |
| Interest coverage | 99.7  | 75.9  | 93.8  | 107.8 | 276.5 |
| Net gearing       | (0.3) | (0.3) | (0.2) | (0.2) | (0.1) |