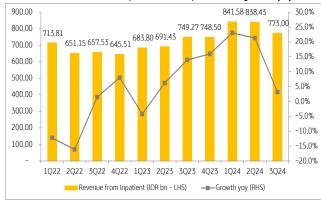

# Exhibit 7: Revenue from inpatient each quarter and growth yoy

Source: Company, KBVS Research