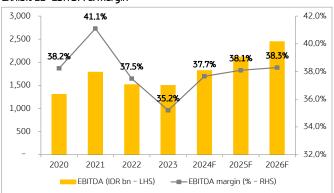

#### EBIT and EBITDA could grow further in '25F

We still expect MIKA' EBIT and EBITDA could grow by 23.6% yoy and 21.4% yoy, respectively in '24F on higher patients' traffic, despite higher opex yoy due to early staffs' hiring for its new hospitals. Note that, MIKA' EBIT and EBITDA reached IDR1.1 tn (+24.1% yoy) and IDR1.36 tn (+21.2% yoy), respectively in 9M24, on higher tariffs and more non JKN patients, with better cost management. MIKA' EBIT' and EBITDA' margin also expanded by 230bps yoy and 210bps yoy, respectively in 9M24. Thus, we expect MIKA to continue to grow its EBIT and EBITDA by 15% yoy and 16.1% yoy, with its EBIT' and EBITDA' margin could expand to 30.1% and 38.1%, respectively in '25F on 2 new hospitals and better cost management.

#### Exhibit 11: EBITDA & margin

Source: Company, KBVS Research

Exhibit 6: Revenue contribution from types of patient in 9M24

Source: Company, KBVS Research

Exhibit 8: Revenue from outpatient each quarter and growth yoy