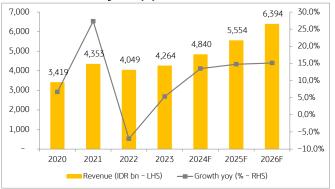

# Exhibit 5: Revenue and growth yoy

Source: Company, KBVS Research

We have adjusted our MIKA' revenue and earnings in '24F and '25F, after a good 9M24 results with new updates from the company. With the latest updates, we have a more clarity on the cause of MIKA' lesser patients traffic qoq in 3Q24 and slightly lowered our revenue expectations in '24F (-2.2% from previous) and '25F (-2.9% from previous). Yet, we still expect MIKA' revenue could grow by 13.5% yoy in '24F on higher tariffs and patients' traffic amidst unpredictable weather, which would continue in '25F. With higher tariffs (2-3% higher), patients traffic and 2 new hospitals in 2025 (1 hospital will start to operate in 3Q25, while the other is going to operate in 4Q25) amidst unpredictable weather, we expect MIKA to deliver a 14.8% yoy revenue growth in '25F.