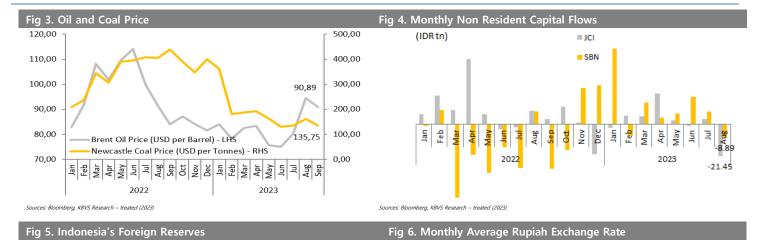

Meanwhile, the decline in export values was primarily influenced by HS61 (Clothing and Accessories) at -48.45% mom, HS26 (Ores, Slag, and Ash) at -23.80% mom, and HS64 (Footwear) at -23.07% mom. On the commodity front, despite an 8.71% mom increase in the Newcastle coal average price in Sep '23, the value of coal exports still decline by 2.19% mom amid lower export volume. Moreover, Palm Oil commodity exports dropped by 23.35% mom despite CPO price only down 2.42% mom. It is believed to be driven by lower demand from India (-19.0% mom) in Sep '23 due to purchasing restrictions by refining companies amid increased inventories.