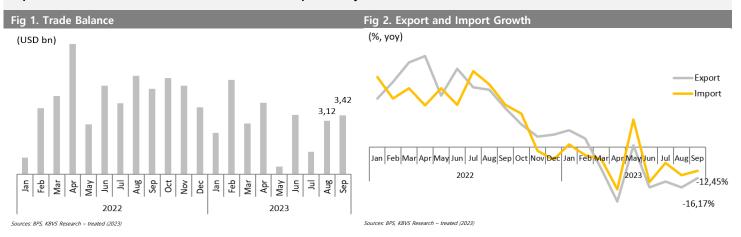

# Trade Surplus Improved, But Not Enough to Stabilize Rupiah Yet

Indonesia's Sep '23 trade surplus showed improvement at USD3.42 bn (Cons: USD2.13 bn, KBVS: USD2.34 bn, Prev: USD3.12 bn). This development is particularly positive amid the ongoing pressure on the Rupiah which depreciate since late Jul '23. However, it's important to note that trade surplus improvement was primarily driven by a substantial drop in monthly imports, which contracted by 8.15% mom (-12.45% yoy), largely overshadowed the decrease in exports of 5.63% mom (-16.17% yoy). Imports reduction were observed across all categories, including Raw Materials (-4.86% mom), Capital Goods (-12.27% mom), and Consumer Goods (-22.10% mom).

Overall, the improved trade surplus in Sep '23 is expected to help mitigate concerns on Rupiah depreciation, especially with capital outflows that reaching USD1.39 bn in the same month. However, it's worth noting that the trade surplus of USD7.86 bn for 3Q23 is still significantly lower compared to 3Q22 of USD14.90 bn. Furthermore, considering historical developments in the Service, Primary Income, and Secondary Income balances during the same period, we anticipate the possibility of a current account deficit in 3Q23 at around USD2.51 bn. This would put additional pressure on Indonesia's balance of payments, coupled with a financial transaction deficit due to capital outflows of USD2.63 bn during 3Q23. Therefore, from a fundamental standpoint, the risk of Rupiah depreciation in the coming months appears inevitable, especially if trade and financial account balances do not improve. Thus, monetary interventions on the Rupiah are needed, particularly through SRBI auctions, DNDF, FX Swaps, and Foreign Exchange Term Deposits.